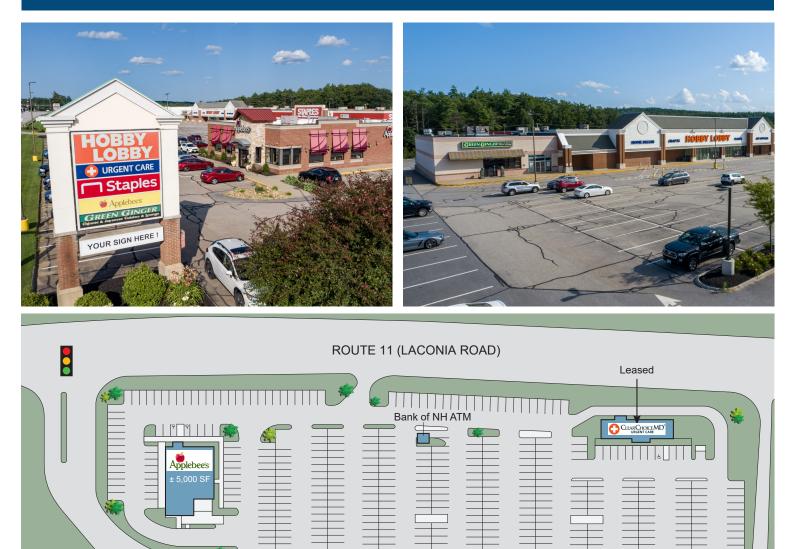

### **Property Information**

| Address:   | 75 Laconia Road,             | Year Built:     | 2001                |
|------------|------------------------------|-----------------|---------------------|
|            | Route 11<br>Tilton, NH 03276 | Zoning:         | Regional Commercial |
| GLA:       | 89,888 +/- SF                | Parking:        | 510 +/-spaces       |
| Land Area: | 10.13 +/- acres              | Traffic Counts: | 25,000 +/- VPD      |
| Available: | 1,850 +/- SF                 |                 |                     |

## SUMMIT | REALTY PARTNERS

STAPLES The Office Superstore

pplebee's

HOBBY LOBBY

75 Laconia Road is an 89,888 +/- square foot highly visible shopping center located in the center of Tilton, New Hampshire's heavily traveled retail shopping district. Tenants include Hobby Lobby, Staples, Clear Choice MD and Applebee's. Located at a lighted intersection on Route 3 and off I-93 at exit 20, the property is next to major shopping destination Tanger Outlets, along with BJ's Wholesale, Home Depot, Kohls, Market Basket and Walmart. The shopping center is 35 miles north of Manchester, NH and draws shoppers from throughout the Lakes Region and central part of New Hampshire.

Super Savings, Super Selection!" 55,089 +/- SF

Summit Realty Partners

www.summitrealtypartners.com

80 Hayden Avenue Lexington, MA 02421

STAPLES

± 23,795 SF

SUMMIT | REALTY PARTNERS