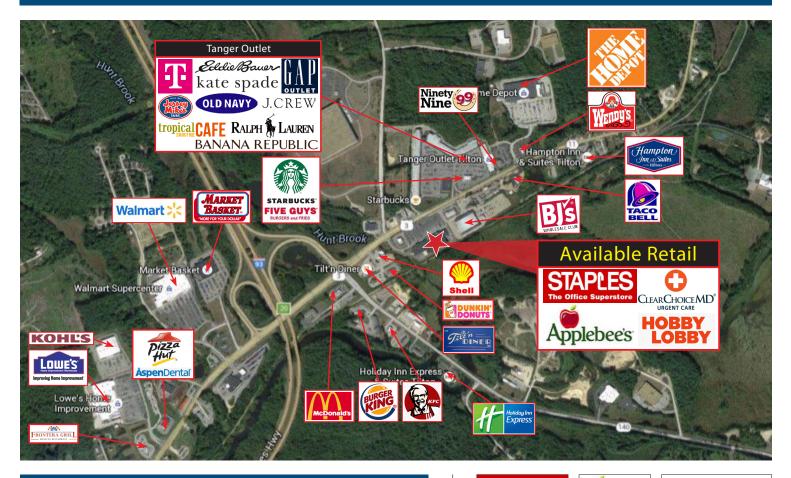

## SUMMIT | REALTY PARTNERS

STAPLES The Office Superstore

pplebee's

HOBBY LOBBY

75 Laconia Road is an 89,888 +/- square foot highly visible shopping center located in the center of Tilton, New Hampshire's heavily traveled retail shopping district. Tenants include Hobby Lobby, Staples, Clear Choice MD and Applebee's. Located at a lighted intersection on Route 3 and off I-93 at exit 20, the property is next to major shopping destination Tanger Outlets, along with BJ's Wholesale, Home Depot, Kohls, Market Basket and Walmart. The shopping center is 35 miles north of Manchester, NH and draws shoppers from throughout the Lakes Region and central part of New Hampshire.